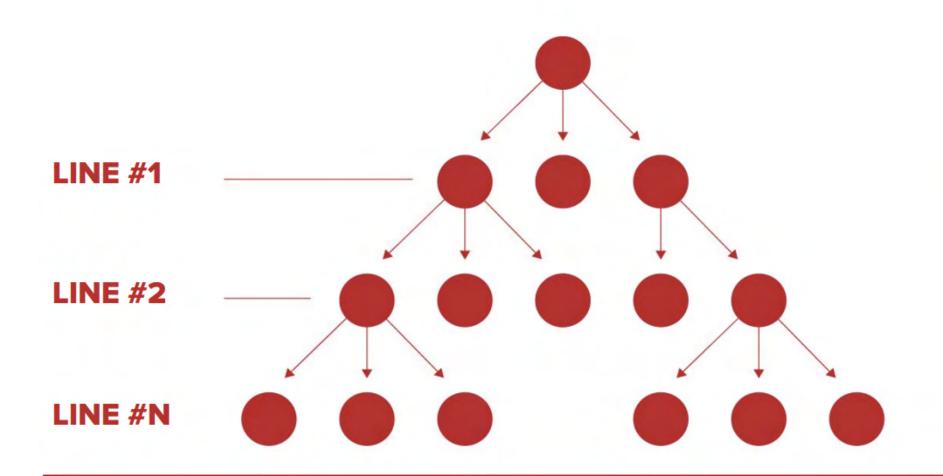

### HOW BINARY BRANCHES ARE FORMED:

New registrations go to the branch with less turnover

- The binary is activated when new users, who came at your personal invitation, have purchased subscription, creating a turnover in each of the two branches
- Arrangement of Binary Branches:
  - New users are automatically registered in a branch with less turnover
  - Manual control is possible, it's trained by the Leaders