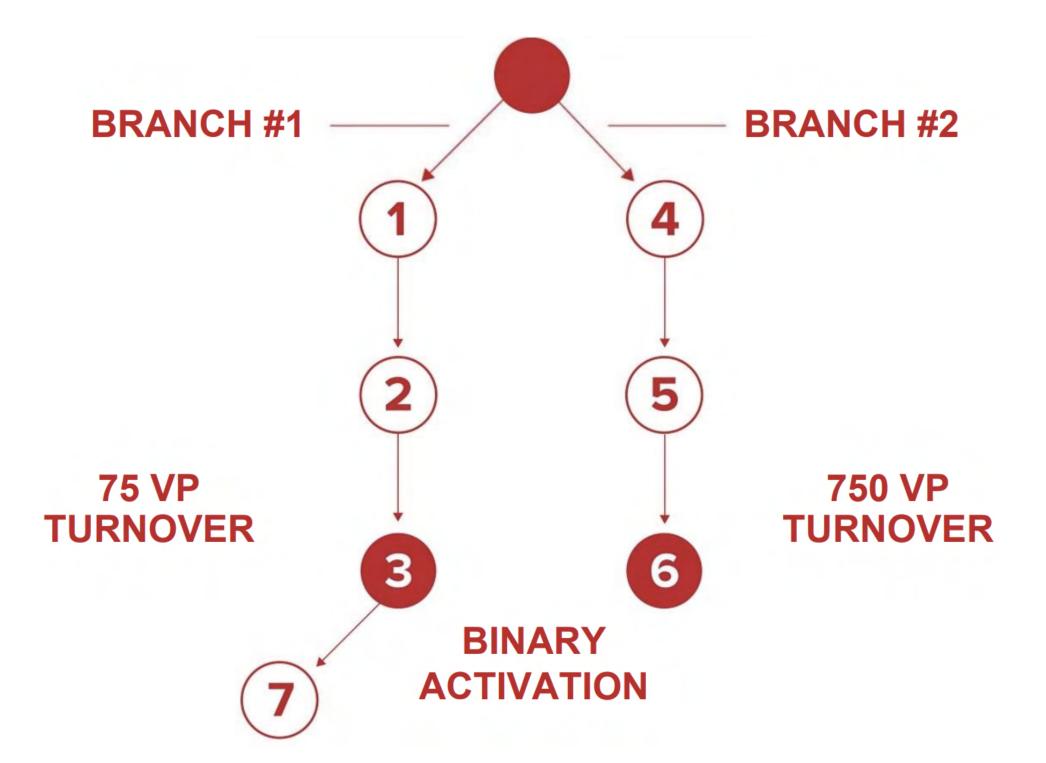

### **REMUNERATION FLOWS:** #1 DIRECT REMUNERATION

**5%** from the cost of the abonement, which is purchased by your personal direct recommendation, forms the first flow of remuneration

| SUBSCRIPTION   | <b>5% REMUNERATION</b> |  |
|----------------|------------------------|--|
| <b>75 USD</b>  | 3,75 VP                |  |
| 300 USD        | 15,00 VP               |  |
| <b>750 USD</b> | 37,50 VP               |  |

% of remuneration is considered from turnover and corresponds to the career development level

\*the average values are given