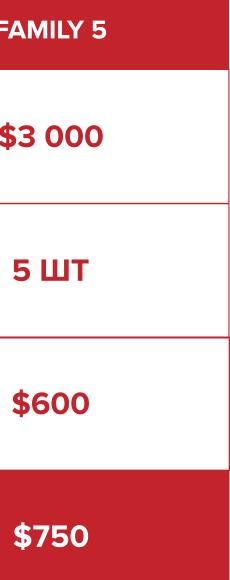

### **BENEFITS OF FAMILY SUBSCRIPTIONS:**

|                                                        | FAMILY 3 | FA |
|--------------------------------------------------------|----------|----|
| COST                                                   | \$1 950  | \$ |
| NUMBER OF «I»<br>SUBSCRIPTIONS INCLUDED<br>IN "FAMILY" | 3 ШТ     |    |
| COST SUBSCRIPTION<br>(PER ONE)                         | \$650    | S  |
| ECONOMY                                                | \$300    |    |

- Family abonements are designed for active family travelers and provide significant savings compared to the individual purchase of several Packages I
- Family Packages have a number of additional opportunities to develop remuneration flows, check with your Leader