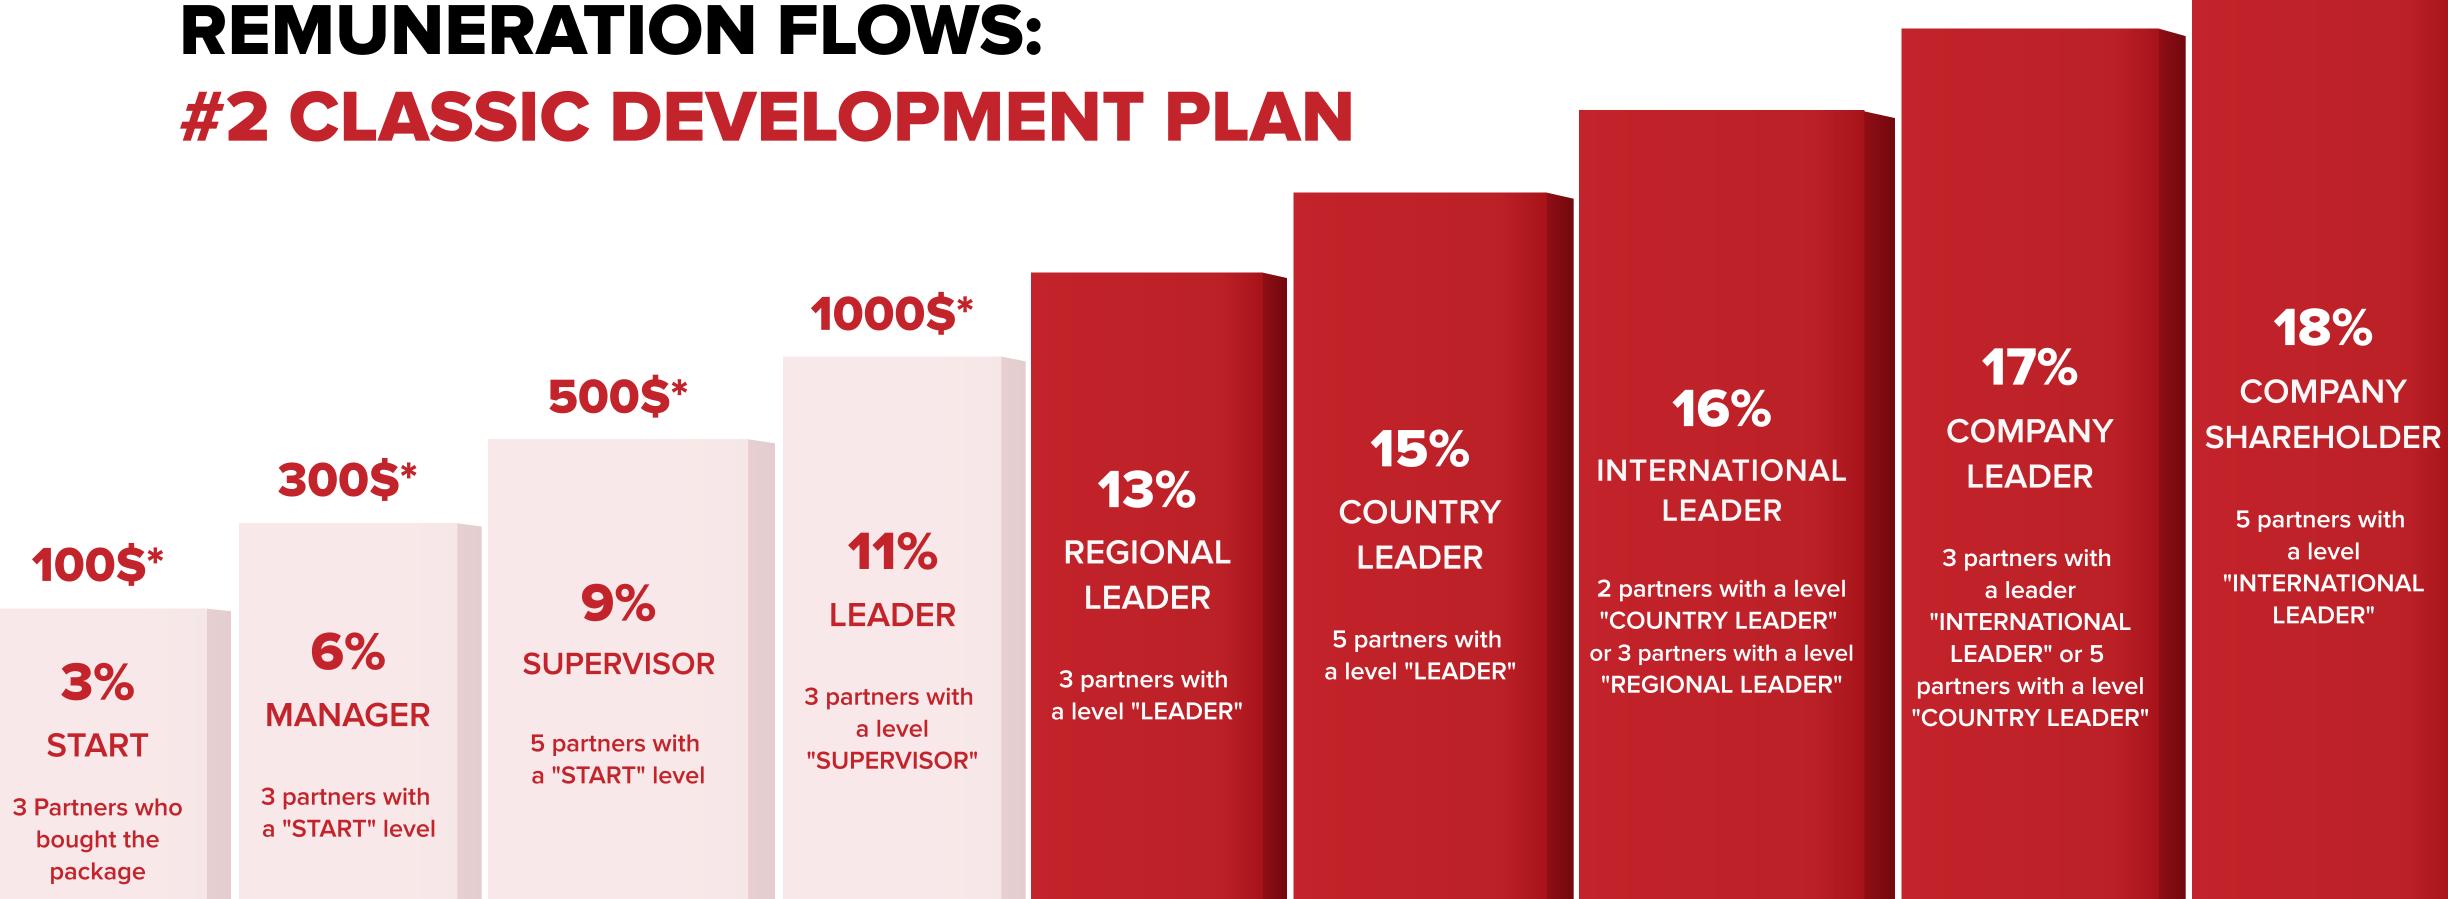

### **REMUNERATION FLOWS: #3 BINARY**

## **A BINARY IS AN INDEPENDENT FINANCIAL FLOW, NOT RELATED TO THE CLASSICS**

CLASSIC

The turnover for the settlement period is summed up. The remuneration is considered as % of it

All network members are placed in only two lines ("branches"). Each pair turnover of 500 VP at any binary level gives 50 VP remunerations