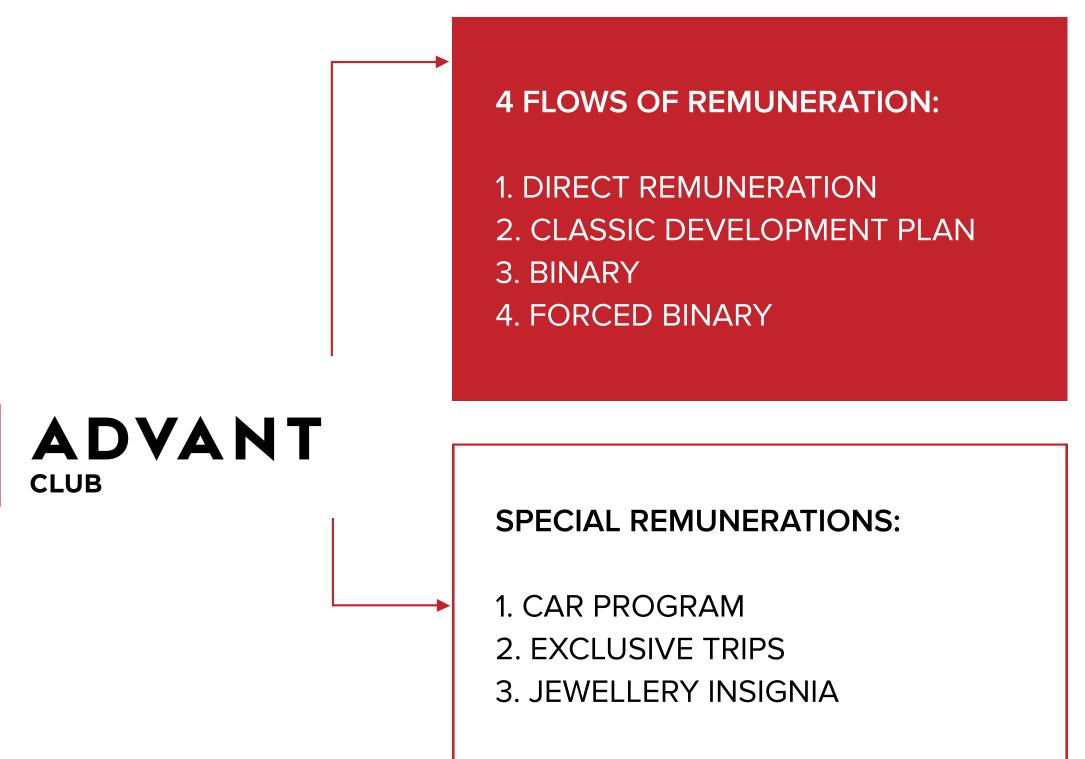

### **REVENUE AND REMUNERATION FLOWS:**

PURCHASING PRODUCTS IN ADVANT SERVICES

PURCHASING SUBSCRIPTIONS FOR ADVANT SERVICES

### **REMUNERATION FLOWS:** #1 DIRECT REMUNERATION

**5%** from the cost of the abonement, which is purchased by your personal direct recommendation, forms the first flow of remuneration

| SUBSCRIPTION   | <b>5% REMUNERATION</b> |  |
|----------------|------------------------|--|
| <b>75 USD</b>  | 3,75 VP                |  |
| 300 USD        | 15,00 VP               |  |
| <b>750 USD</b> | 37,50 VP               |  |

### **REMUNERATION FLOWS: #3 BINARY**

### **REMUNERATION FLOWS: #4 FORCED BINARY**

- Subscriptions I, X, Family 3 or Family
  5 allow for passive income creation
- Forced binary is automatically activated as soon as there is a 4 level in one of the binary branches underneath you and is generated by turnover in levels 4 to 15 inclusive

### **SPECIAL REMUNERATIONS: #1 CAR PROGRAM**

Provides for receiving a special type of remuneration, additional accruals and special conditions from the Company for purchasing the desired car

### **SPECIAL REMUNERATIONS: #2 EXCLUSIVE TEAM AND LEADERSHIP TRAVELS**

LEADERSHIP TOURS FROM THE COMPANY FOR QUALIFIED LEADERS

#### **SPECIAL REMUNERATIONS: #3 JEWELLERY INSIGNIA**

Unique awards of the highest jewelry grade with precious stones, created according to individual designs in the ADVANT concept for qualified Leaders