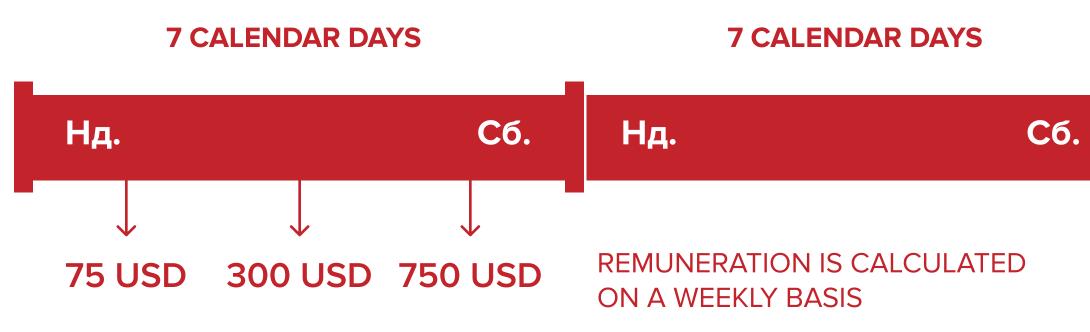

### **CALCULATION PERIOD:**

#### As a result of the calculation period:

- The career level is determined
- The amount of remuneration is calculated according to the career level
- All payouts are made subject to and based on confirmation of activity for which Activity Elements (EA) are charged