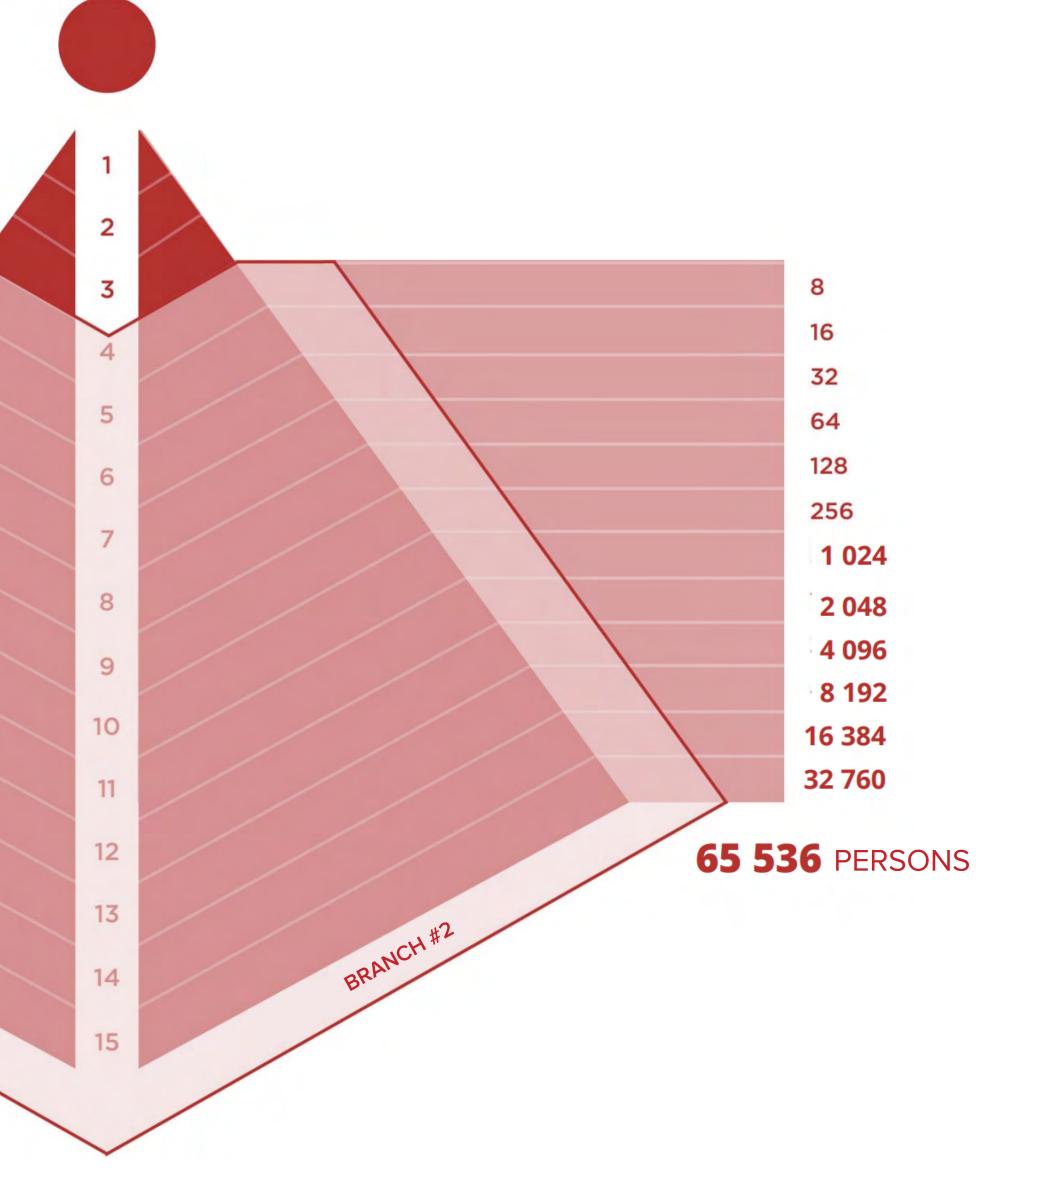

THE NUMBER OF PEOPLE IN THE 12-LEVEL BINARY STRUCTURE, THE TURNOVER FROM THE ACQUISITION OF THE MINIMUM SUBSRIPTION III AND THE CALCULATION OF POSSIBLE REMUNERATION FROM THIS TURNOVER

#### 65 536 X \$75 = \$4 915 200

EVEN IF YOU'RE NOT DOING ANYTHING, BUT THE BRANCH YOU'RE RUNNING IS GROWING, THE REMUNERATION IS BEING CHARGED

BRANCH #2

1%

\$49 152