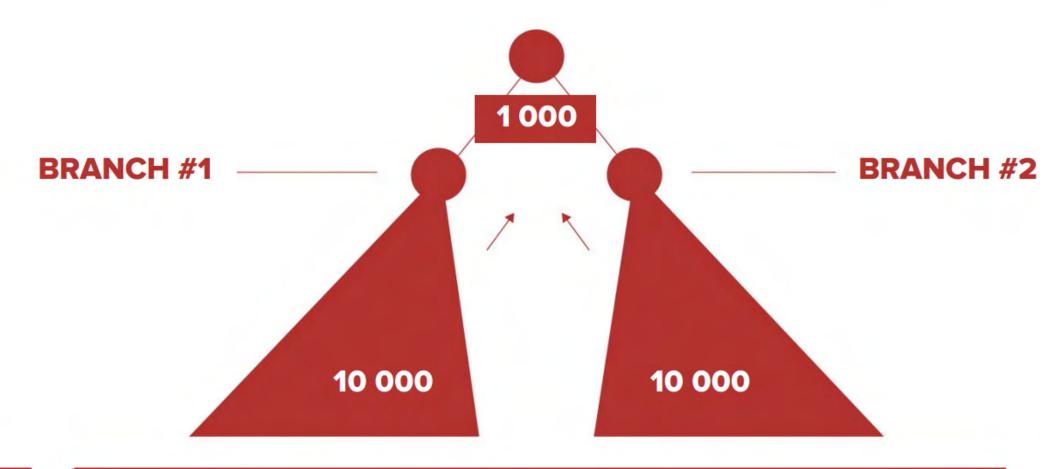

#### Most Profitable Remuneration Stream:

- Only 2 branches of people registration and turnover generation
- The turnover of 500 VP in the first branch and 500 VP in the second branch is a pair, which gives 50 VP rewards
- No depth, qualification or time limits
- Maximum payout no more than 10,000 VP per week

## **A BINARY IS AN INDEPENDENT FINANCIAL FLOW, NOT RELATED TO THE CLASSICS**

CLASSIC

The turnover for the settlement period is summed up. The remuneration is considered as % of it

All network members are placed in only two lines ("branches"). Each pair turnover of 500 VP at any binary level gives 50 VP remunerations