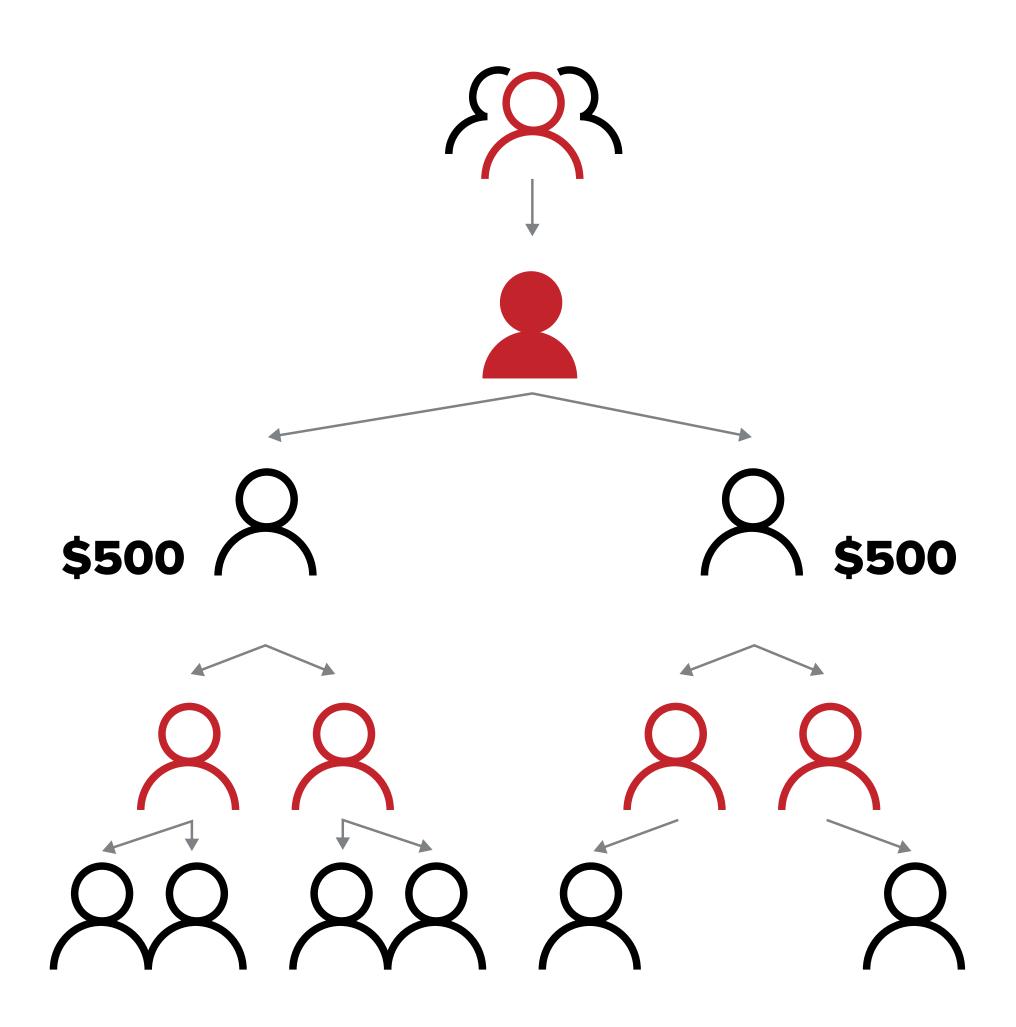

### **REMUNERATION FLOWS: #3 BINARY**

#### Most Profitable Remuneration Stream:

- Only 2 branches of people registration and turnover generation
- The turnover of 500 VP in the first branch and 500 VP in the second branch is a pair, which gives 50 VP rewards
- No depth, qualification or time limits
- Maximum payout no more than 10,000 VP per week

## **A BINARY IS AN INDEPENDENT FINANCIAL FLOW, NOT RELATED TO THE CLASSICS**

CLASSIC

The turnover for the settlement period is summed up. The remuneration is considered as % of it

All network members are placed in only two lines ("branches"). Each pair turnover of 500 VP at any binary level gives 50 VP remunerations

### HOW BINARY BRANCHES ARE FORMED:

New registrations go to the branch with less turnover

- The binary is activated when new users, who came at your personal invitation, have purchased subscription, creating a turnover in each of the two branches
- Arrangement of Binary Branches:
  - New users are automatically registered in a branch with less turnover
  - Manual control is possible, it's trained by the Leaders